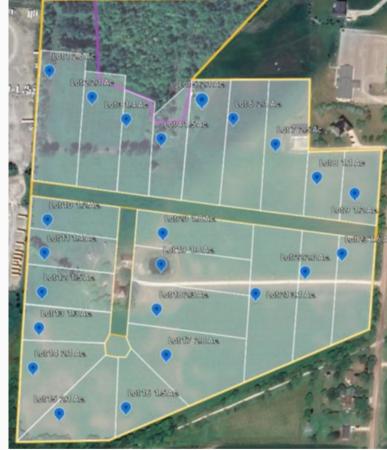

#### **CURRENT USE**

Vacant, with servicing underway

**ZONING** General Industrial (M1)

**LEGAL DESCRIPTION** 

TBD

ACREAGE

## TERMS

Subject to Township's condition of purchase

per acre